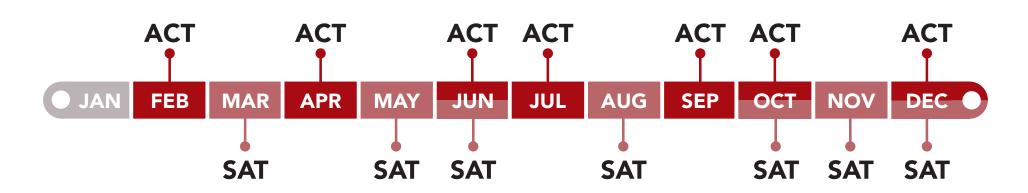

## **ACT & SAT TEST DATES**

- Early Applications: The September ACT and October SAT will qualify for Early Action (EA) or Early Decision (ED) applications.
- Subject Tests: It is typically recommended to take subject tests on the May or June SAT exam dates. Take Subject tests that align with your AP courses.
- Super-scoring: After choosing between ACT or SAT, we encourage all students to take at least two official exams to make use of potential super-scoring at various colleges.
- Pre-ACT: If your school administers a Pre-ACT during the Fall of 10th grade instead of the PSAT, take both a mock SAT and ACT in the Spring of 10th grade.
- Learn more about the various test prep timelines at: www.prepgurus.com/blogposts